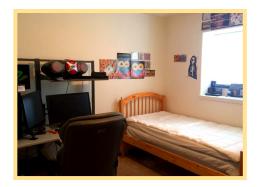

## .. O About our homestay rooms

- May be on main floor, basement or upper level of the home.
- Basement rooms are just as nice as upper-level rooms.\*
- All CCS homestay rooms meet a high standard. All rooms in the basement have large "egress" windows for easy entery or exit in case of an emergency as shown in the photos below.

\*Please note that these photos are randomly selected from homes in the CCS Homestay Program. Photos here do not mean that the rooms are available nor are they for selection. Community Colleges of Spokane
Global Education