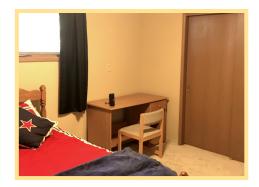

## .. O About our homestay rooms

- May be on main floor, basement or upper level of the home.
- Basement rooms are just as nice as upper-level rooms.\*
- All CCS homestay rooms meet a high standard. All rooms in the basement have large "egress" windows for easy entery or exit in case of an emergency as shown in the photos below.

\*Please note that these photos are randomly selected from homes in the CCS Homestay Program. Photos here do not mean that the rooms are available nor are they for selection. Community Colleges of Spokane
Global Education